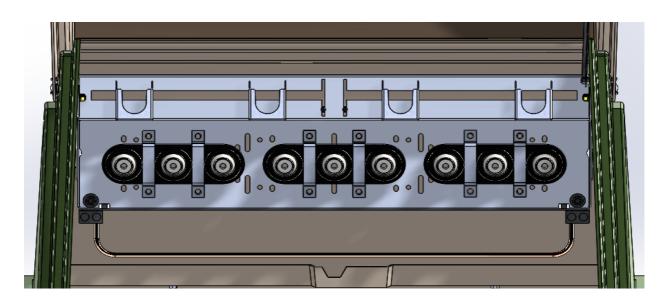

Elastimold 200 Amp 15kV with U-straps 164J4-5 3.25" spacing between interfaces

Elastimold 200 Amp 25kV with U-straps 274J3-5 4" spacing between interfaces

Elastimold 200 Amp 35kV with U-straps 374J3-5 4" spacing between interfaces

Cooper 200 Amp 35kV with U-straps LJ235C2U 5" spacing between interfaces

Elastimold 600 Amp 15-25kV with U-straps K650J3-5 4" spacing between interfaces

Elastimold 600 Amp 35kV with U-straps 750J3-5 4" spacing between interfaces