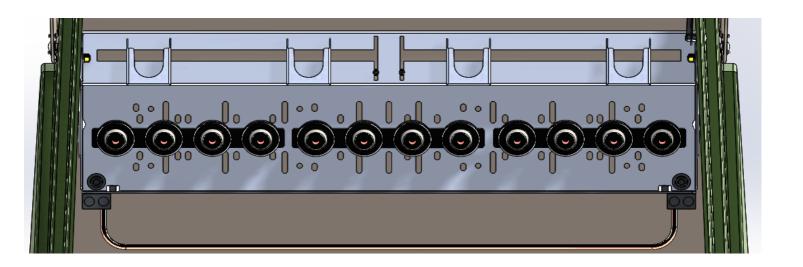

Elastimold 200 Amp 15kV with U-straps 164J4-5 3.25" spacing between interfaces

Elastimold 200 Amp 25kV with U-straps 274J3-5 4" spacing between interfaces

Elastimold 200 Amp 35kV with U-straps 374J3-5 4" spacing between interfaces