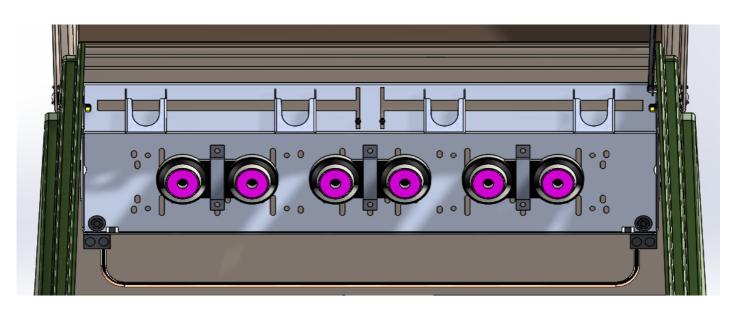

<sup>\*</sup>This cabinet will accommodate 200Amp taps off the 600Amp deadbreak junction.

See the following pages showing the ND-2422850-MG-242-X-B2A accommodating loadbreak junctions with U-Straps from various manufacturers.

Elastimold 200 Amp 15kV with U-straps 164J4-5 3.25" spacing between interfaces

Elastimold 200 Amp 25kV with U-straps 274J3-5 4" spacing between interfaces

Elastimold 200 Amp 35kV with U-straps 374J3-5 4" spacing between interfaces