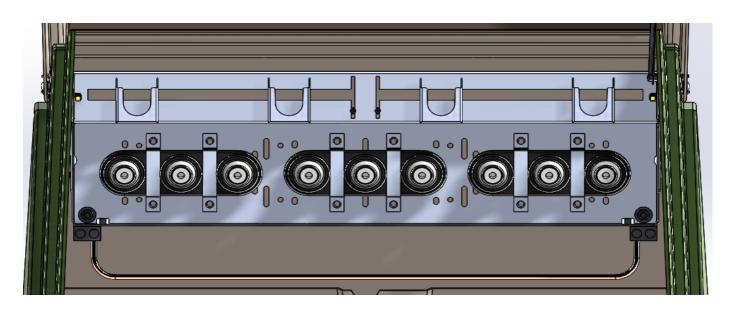

Elastimold 200 Amp 15kV with U-straps 164J4-5 3.25" spacing between interfaces

Elastimold 200 Amp 25kV with U-straps 274J3-5 4" spacing between interfaces

Elastimold 200 Amp 35kV with U-straps 374J3-5 4" spacing between interfaces

Cooper 200 Amp 35kV with U-straps LJ235C2U 5" spacing between interfaces

Elastimold 600 Amp 15-25kV with U-straps K650J3-5 4" spacing between interfaces

Elastimold 600 Amp 35kV with U-straps 750J3-5 4" spacing between interfaces