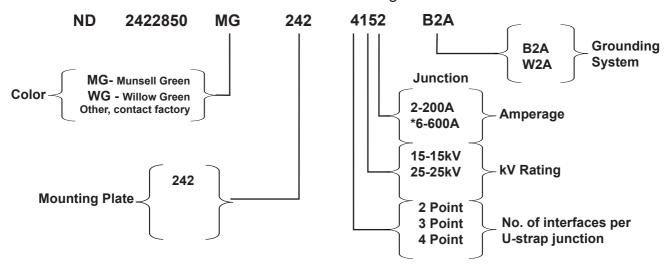

<sup>\*</sup>This cabinet will accommodate 200Amp taps off the 600Amp deadbreak junction.

See the following pages showing the ND-2422850-MG-242-X-B2A accommodating loadbreak junctions with U-Straps from various manufacturers.

Elastimold 200 Amp 15kV with U-straps 164J4-5 3.25" spacing between interfaces

Elastimold 200 Amp 25kV with U-straps 274J3-5 4" spacing between interfaces

Elastimold 200 Amp 35kV with U-straps 374J3-5 4" spacing between interfaces