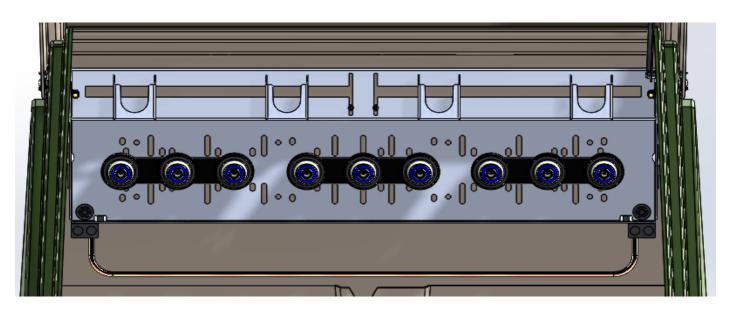

Elastimold 200 Amp 15kV with U-straps 164J4-5 3.25" spacing between interfaces

Elastimold 200 Amp 25kV with U-straps 274J3-5 4" spacing between interfaces

Elastimold 200 Amp 35kV with U-straps 374J3-5 4" spacing between interfaces

Cooper 200 Amp 35kV with U-straps LJ235C2U 5" spacing between interfaces

Elastimold 600 Amp 15-25kV with U-straps K650J3-5 4" spacing between interfaces

Elastimold 600 Amp 35kV with U-straps 750J3-5 4" spacing between interfaces