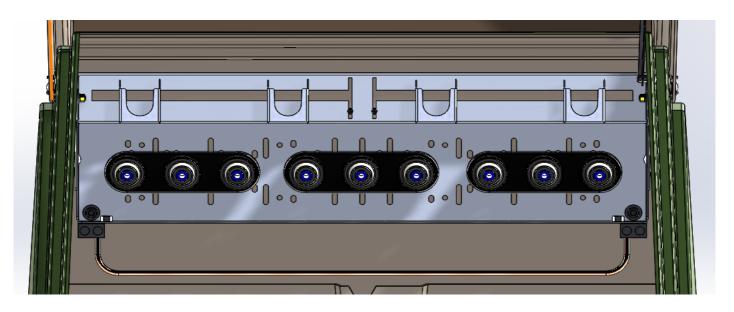

Cooper 200 Amp 35kV with U-straps LJ235C2U 5" spacing between interfaces

Elastimold 600 Amp 15-25kV with U-straps K650J3-5 4" spacing between interfaces

Elastimold 600 Amp 35kV with U-straps 750J3-5 4" spacing between interfaces